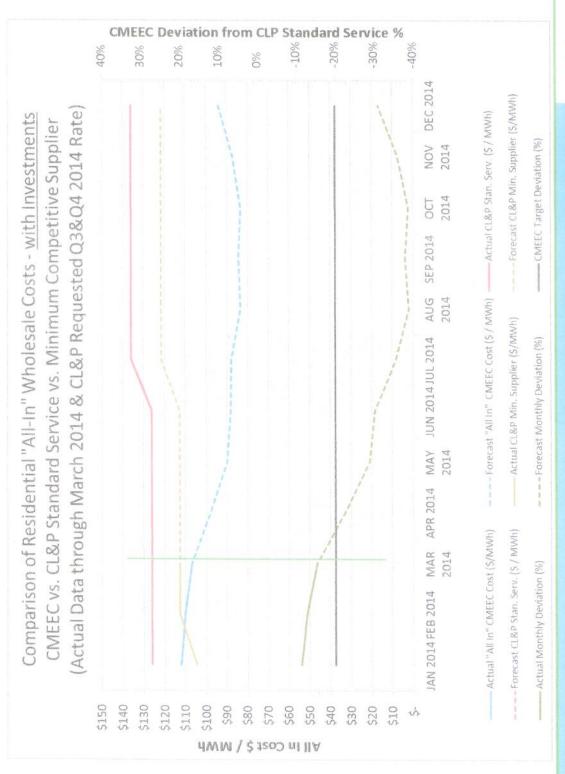

We plan on having them come to review this information with the Commission each spring and fall as outlined the Commission's Planning Calendar.

This information will be covered by Drew Rankin and Justin Connell from CMEEC in a brief presentation to the Commission, and is intended to highlight budget vs. actual costs for 2014 (remember that power supply costs are looked at one a calendar year basis), actual and spot market costs, reasons for deviations from original budget projections, and regional competitiveness related the CL&P standard and minimum supplier offers.

Drew will also be briefly discussing an exciting new concept that CMEEC is looking into called the "Community Solar Garden", where TTD customers will be able to purchase solar power @ a slight premium directly from solar projects located in MEU's service territories in Ct. (not in the form of renewable energy credits or "REC's", as is the case now with the Green Choice program).

# Major Drivers of Cost Change

- Higher than projected electricity prices, coupled with higher electric demand, increased overall COStS
- High Natural Gas transportation and commodity costs led to significant energy prices
- Colder than average weather increased electric demand forcing increased spot market purchases
- Ancillary Service charges from ISO New England
  - Forward Reserve Charge costs have increased to customers in order to pay for fast start standby resources such as the three Norden units

B

Regional Competitiveness

Connecticut Municip Beckin Energy Cooperativ

### Next Steps

- Continue to focus on and evaluate the forward electric market
- Emphasis on the winter period
- Active monitoring for potential regulatory intervention/rule changes

Ag. 82