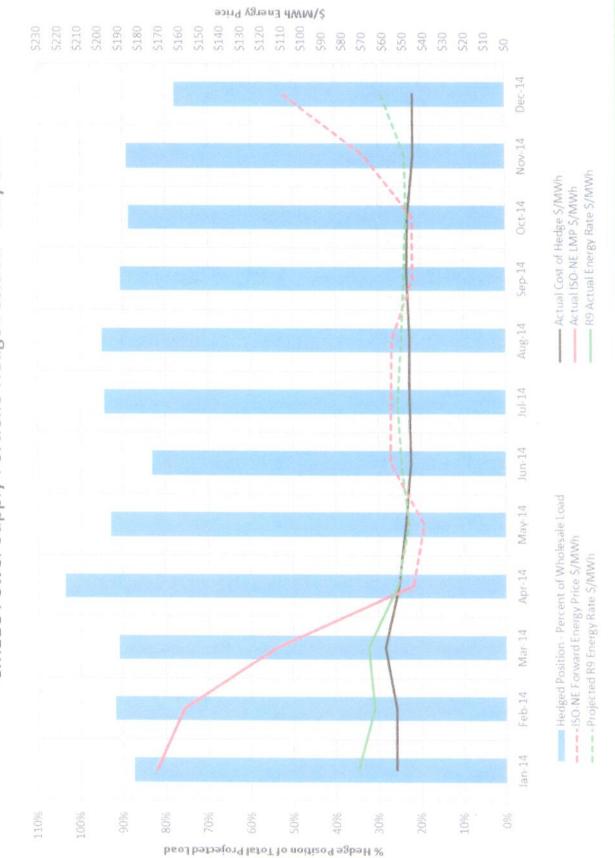

|
|         | ٠                                                                      | ٠                                                   |                                             | •                                                 | •          | ٠         | •                             |   |                                                                              |
|         |                                                                        |                                                     |                                             |                                                   |            |           |                               | 1 | g. 15                                                                        |



Pa. 16





CMEEC Power Supply Portfolio Hedge Position - May 2014

g.18

60C

# Major Drivers of Cost Change

- Higher than projected electricity prices, coupled with higher electric demand, increased overall COStS
- High Natural Gas transportation and commodity costs led to significant energy prices
- Colder than average weather increased electric demand forcing increased spot market purchases
- Ancillary Service charges from ISO New England
  - Forward Reserve Charge costs have increased to customers in order to pay for fast start standby resources such as the three Norden units

B



Regional Competitiveness



Connecticut Municip Beckin Energy Cooperativ

### Next Steps

- Continue to focus on and evaluate the forward electric market
- Emphasis on the winter period
- Active monitoring for poten