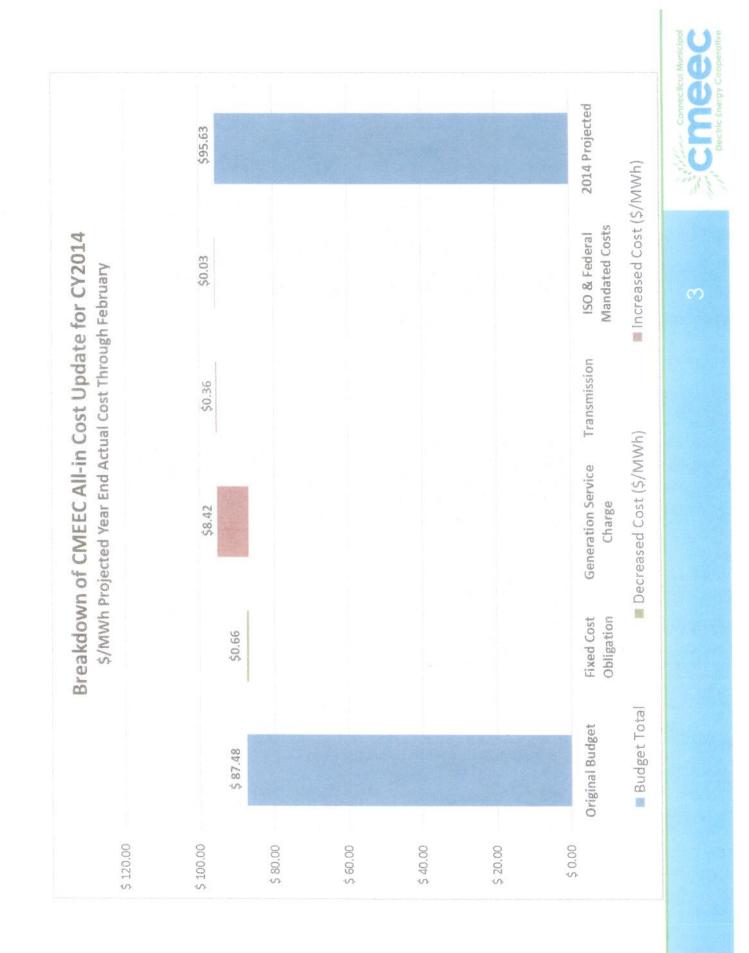

# Major Drivers of Cost Change

- Higher than projected electricity prices, coupled with higher electric demand, increased overall COStS
- High Natural Gas transportation and commodity costs led to significant energy prices
- Colder than average weather increased electric demand forcing increased spot market purchases
- Ancillary Service charges from ISO New England
  - Forward Reserve Charge costs have increased to customers in order to pay for fast start standby resources such as the three Norden units