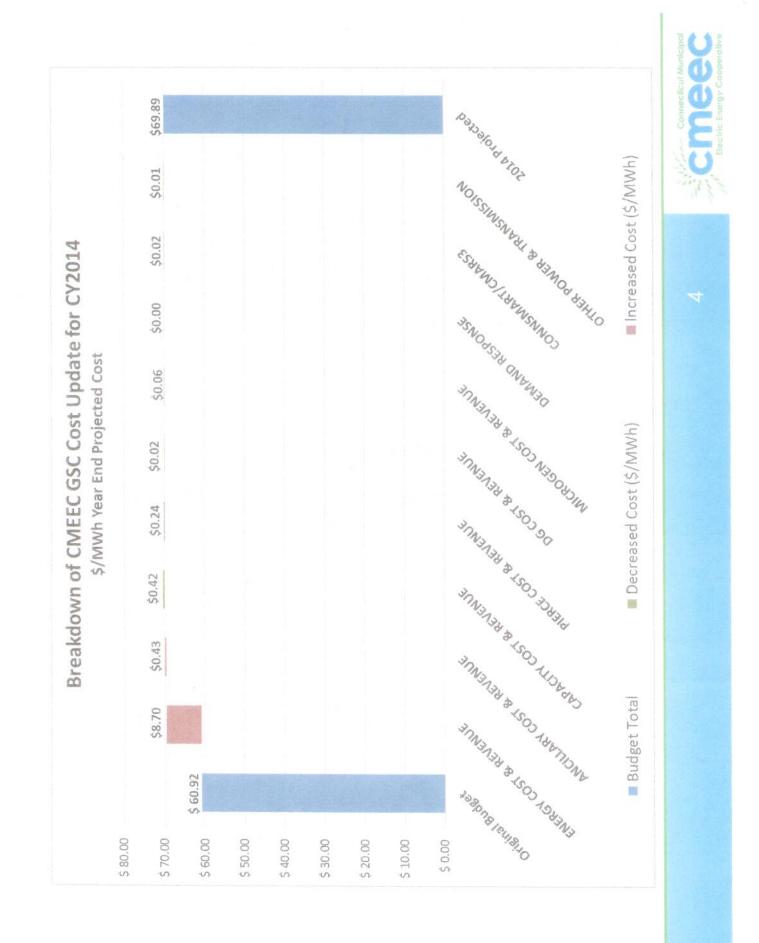

# Major Drivers of Cost Change

- Higher than projected electricity prices, coupled with higher electric demand, increased overall COStS
- High Natural Gas transportation and commodity costs led to significant energy prices
- Colder than average weather increased electric demand forcing increased spot market purchases
- Ancillary Service charges from ISO New England
  - Forward Reserve Charge costs have increased to customers in order to pay for fast start standby resources such as the three Norden units