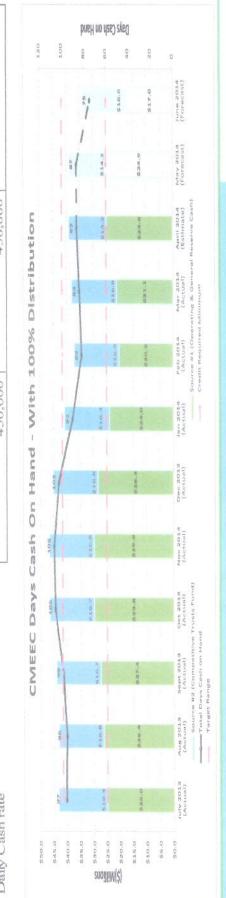

| Member Cash (based on 3 Months billings) |               |         |               |         |                 |          |      |
| RSF                                      | 8,000,000     | 18      | 2,463,000     | 5       | (5,537,000)     |          | (12) |
| Trust Funds                              | 16,000,000    | 36      | 14,151,000    | 31      | (1, 849, 000)   | (00      | (4)  |
| Subtotal                                 | \$ 24,000,000 | 53      | \$ 16,614,000 | 37      | \$ (7,386,000)  |          | (16) |
| Total CMEEC and Member                   | \$ 45,200,000 | 100     | \$ 33,655,000 | 75      | \$ (11,545,000) |          | (26) |
| Daily Cash rate                          | ,             | 450,000 |               | 450,000 |                 |          |      |



Connection Municipal Bischie Energy Cooperativo



Strategic Considerations



# Partial Excess Equity Distribution **Option 3**

| 12/31/2018                                                               | 21,440,000<br>51,180,000<br>72,620,000