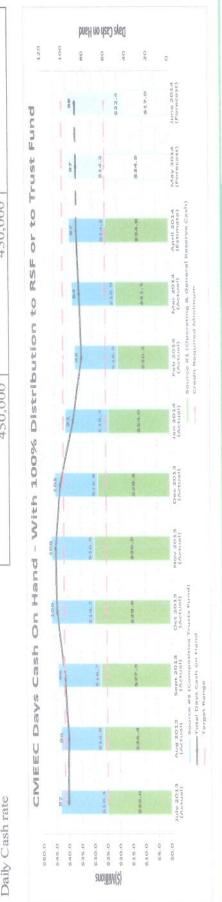

At the meeting, the Board unanimously voted to take the "Full Excess Equity Distribution "(Option 2 on page 7 of the slide set), which for TTD amounts to \$ 238,104 (see page 8 of the slide set).

As can be seen on page 5 of the slide set, this \$238,104 "dividend "can be issued to TTD in five different ways.

After discussing these options with David Brown, we both agree, and are therefore recommending, that this amount be transferred into TTD's Rate Stabilization Fund at CMEEC.

I will be happy to answer any questions you may have at the June 3<sup>rd</sup> meeting.