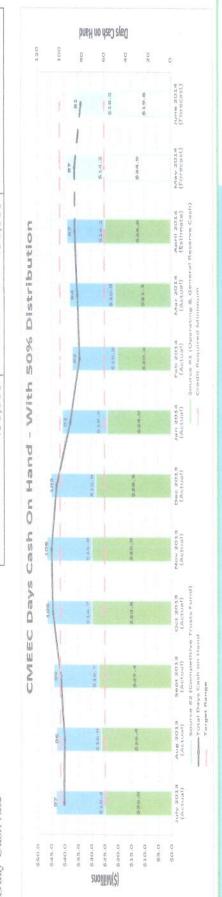

At the meeting, the Board unanimously voted to take the "Full Excess Equity Distribution "(Option 2 on page 7 of the slide set), which for TTD amounts to \$ 238,104 (see page 8 of the slide set).

As can be seen on page 5 of the slide set, this \$238,104 "dividend "can be issued to TTD in five different ways.

After discussing these options with David Brown, we both agree, and are therefore recommending, that this amount be transferred into TTD's Rate Stabilization Fund at CMEEC.

I will be happy to answer any questions you may have at the June 3<sup>rd</sup> meeting.