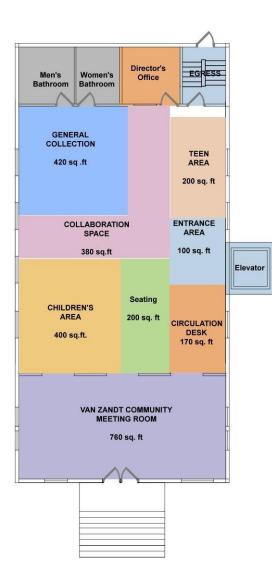

## Rethinking Library Space

The ENA Library needs to revamp the space plan so that it can be continue to be relevant to the East Norwalk community. The facility should be thought of as a "place" with five environments that merge into one another.

- The first of these places are the Touch Points or service points. A touch point may feature a staff member located at a desk. Or it may be a computer display that provides information about specific services and where to find them in the library.
- The next place is a **collaboration area** in which patrons may work with each other. The area may be

open or it may contain a series of modular rooms that can change as participants change. Tutoring is one activity that can take place here. Another is student collaboration on specific projects.

- The third place is a **reflective area** for individual work and study. This area may contain a variety of comfortable individual and four-person tables, chairs and lounge chairs.
- The fourth place is a **social and interpersonal area**. It may include a large open area near the entrance for people to talk to one another. It also includes a café
- The fifth place is a **large meeting room** or an auditorium for theatrical, large presentations, and large group training.
- The majority of the ENA library's spaces are filled with hardcopy, which can be reproportioned into a modern library design (see programming section). Besides offering books, the ENA Library also provides free parking. This is a very important be- cause people like libraries that are easy to use and accessible.
- The library's parking already enables the library to charge for its meeting room. This means that improvements to the building will likely increase homework related services, and enable patrons to perform training, use software programs, study and receive tutoring, collaborate with one and another, and hold meetings.