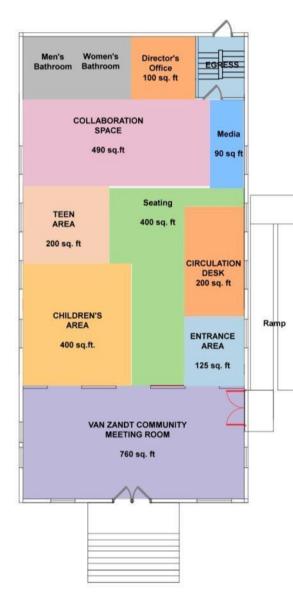

This study explores the first option in detail.

The primary finding of this study is the need to improve ADA access to the Van Zant community room; the building can be made ADA accessible with a new elevator and bathrooms. This will provide easy access to the community room, learning spaces and services.

- Analyze how to improve the Van Zant Community room to increase the library's revenue
- Examine how to improve the library's space utilization with limited funds

**5. Develop a print collection profile for the next 10 years**. The library should continue to collect the "long tail<sup>2</sup>" as well as make popular books available on-site. The library needs to develop strategies that will:

## Rethinking Library Space

The ENA Library needs to revamp the space plan so that it can be continue to be relevant to the East Norwalk community. The facility should be thought of as a "place" with five environments that merge into one another.

- The first of these places are the Touch Points or service points. A touch point may feature a staff member located at a desk. Or it may be a computer display that provides information about specific services and where to find them in the library.
- The next place is a **collaboration area** in which patrons may work with each other. The area may be

open or it may contain a series of modular rooms that can change as participants change. Tutoring is one activity that can take place here. Another is student collaboration on specific projects.

- The third place is a **reflective area** for individual work and study. This area may contain a variety of comfortable individual and four-person tables, chairs and lounge chairs.
- The fourth place is a **social and interpersonal area**. It may include a large open area near the entrance for people to talk to one another. It also includes a café
- The fifth place is a **large meeting room** or an auditorium for theatrical, large presentations, and large group training.
- The majority of the ENA library's spaces are filled with hardcopy, which can be reproportioned into a modern library design (see programming section). Besides offering books, the ENA Library also provides free parking. This is a very important be- cause people like libraries that are easy to use and accessible.
- The library's parking already enables the library to charge for its meeting room. This means that improvements to the building will likely increase homework related services, and enable patrons to perform training, use software programs, study and receive tutoring, collaborate with one and another, and hold meetings.