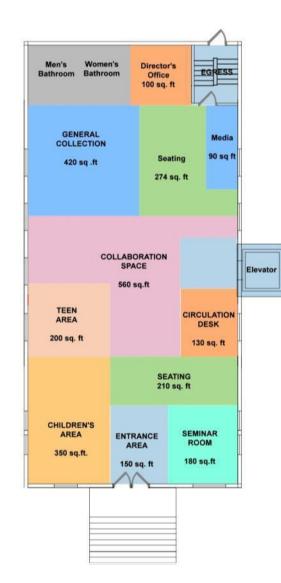

## Rethinking Library Space

The ENA Library needs to revamp the space plan so that it can be continue to be relevant to the East Norwalk community. The facility should be thought of as a "place" with five environments that merge into one another.

- The first of these places are the Touch Points or service points. A touch point may feature a staff member located at a desk. Or it may be a computer display that provides information about specific services and where to find them in the library.
- The next place is a **collaboration area** in which patrons may work with each other. The area may be

open or it may contain a series of modular rooms that can change as participants change. Tutoring is one activity that can take place here. Another is student collaboration on specific projects.

- The third place is a **reflective area** for individual work and study. This area may contain a variety of comfortable individual and four-person tables, chairs and lounge chairs.
- The fourth place is a **social and interpersonal area**. It may include a large open area near the entrance for people to talk to one another. It also includes a café
- The fifth place is a **large meeting room** or an auditorium for theatrical, large presentations, and large group training.
- The majority of the ENA library's spaces are filled with hardcopy, which can be reproportioned into a modern library design (see programming section). Besides offering books, the ENA Library also provides free parking. This is a very important be- cause people like libraries that are easy to use and accessible.
- The library's parking already enables the library to charge for its meeting room. This means that improvements to the building will likely increase homework related services, and enable patrons to perform training, use software programs, study and receive tutoring, collaborate with one and another, and hold meetings.