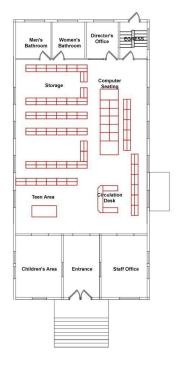

## Rethinking Library Space

The ENA Library needs to revamp the space plan so that it can be continue to be relevant to the East Norwalk community. The facility should be thought of as a "place" with five environments that merge into one another.

- The first of these places are the Touch Points or service points. A touch point may feature a staff member located at a desk. Or it may be a computer display that provides information about specific services and where to find them in the library.
- The next place is a **collaboration area** in which patrons may work with each other. The area may be

open or it may contain a series of modular rooms that can change as participants change. Tutoring is one activity that can take place here. Another is student collaboration on specific projects.

- The third place is a **reflective area** for individual work and study. This area may contain a variety of comfortable individual and four-person tables, chairs and lounge chairs.
- The fourth place is a **social and interpersonal area**. It may include a large open area near the entrance for people to talk to one another. It also includes a café
- The fifth place is a **large meeting room** or an auditorium for theatrical, large presentations, and large group training.
- The majority of the ENA library's spaces are filled with hardcopy, which can be reproportioned into a modern library design (see programming section). Besides offering books, the ENA Library also provides free parking. This is a very important be- cause people like libraries that are easy to use and accessible.
- The library's parking already enables the library to charge for its meeting room. This means that improvements to the building will likely increase homework related services, and enable patrons to perform training, use software programs, study and receive tutoring, collaborate with one and another, and hold meetings.