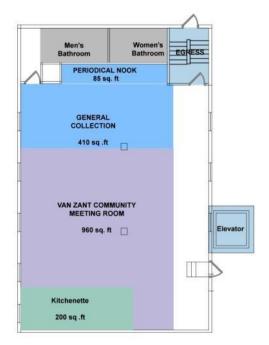

This study explores the first option in detail.

The primary finding of this study is the need to improve ADA access to the Van Zant community room; the building can be made ADA accessible with a new elevator and bathrooms. This will provide easy access to the community room, learning spaces and services.

- Analyze how to improve the Van Zant Community room to increase the library's revenue
- Examine how to improve the library's space utilization with limited funds

**5. Develop a print collection profile for the next 10 years**. The library should continue to collect the "long tail<sup>2</sup>" as well as make popular books available on-site. The library needs to develop strategies that will: