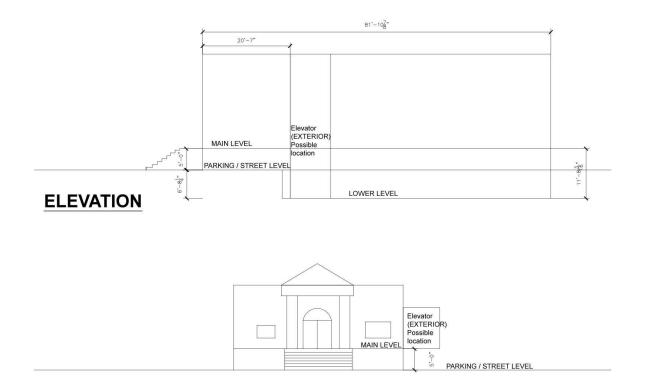

This study explores the first option in detail.

The primary finding of this study is the need to improve ADA access to the Van Zant community room; the building can be made ADA accessible with a new elevator and bathrooms. This will provide easy access to the community room, learning spaces and services.