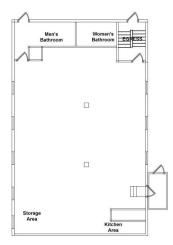

**4. Develop a new building layout that improves the user experience.** Analyze the layout of the ENA library to enhance the users' experience. The library needs to develop strategies that will:

• Realign the library's the first floor to provide more seating and learning opportunities

- Analyze how to improve the Van Zant Community room to increase the library's revenue
- Examine how to improve the library's space utilization with limited funds

**5. Develop a print collection profile for the next 10 years**. The library should continue to collect the "long tail<sup>2</sup>" as well as make popular books available on-site. The library needs to develop strategies that will: