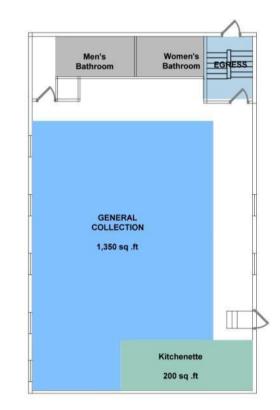

## Rethinking Library Space

The ENA Library needs to revamp the space plan so that it can be continue to be relevant to the East Norwalk community. The facility should be thought of as a "place" with five environments that merge into one another.

- The first of these places are the Touch Points or service points. A touch point may feature a staff member located at a desk. Or it may be a computer display that provides information about specific services and where to find them in the library.
- The next place is a **collaboration area** in which patrons may work with each other. The area may be

open or it may contain a series of modular rooms that can change as participants change. Tutoring is one activity that can take place here. Another is student collaboration on specific projects.

- The third place is a **reflective area** for individual work and study. This area may contain a variety of comfortable individual and four-person tables, chairs and lounge chairs.
- The fourth place is a **social and interpersonal area**. It may include a large open area near the entrance for people to talk to one another. It also includes a café
- The fifth place is a **large meeting room** or an auditorium for theatrical, large presentations, and large group training.
- The majority of the ENA library's spaces are filled with hardcopy, which can be reproportioned into a modern library design (see programming section). Besides offering books, the ENA Library also provides free parking. This is a very important be- cause people like libraries that are easy to use and accessible.
- The library's parking already enables the library to charge for its meeting room. This means that improvements to the building will likely increase homework related services, and enable patrons to perform training, use software programs, study and receive tutoring, collaborate with one and another, and hold meetings.