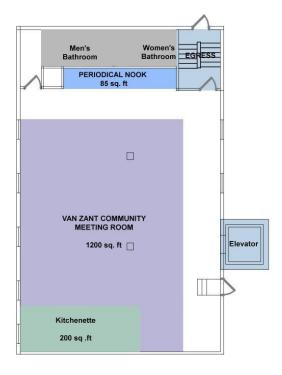

## Rethinking Library Space

The ENA Library needs to revamp the space plan so that it can be continue to be relevant to the East Norwalk community. The facility should be thought of as a "place" with five environments that merge into one another.

- The first of these places are the Touch Points or service points. A touch point may feature a staff member located at a desk. Or it may be a computer display that provides information about specific services and where to find them in the library.
- The next place is a **collaboration area** in which patrons may work with each other. The area may be

open or it may contain a series of modular rooms that can change as participants change. Tutoring is one activity that can take place here. Another is student collaboration on specific projects.

- The third place is a **reflective area** for individual work and study. This area may contain a variety of comfortable individual and four-person tables, chairs and lounge chairs.
- The fourth place is a **social and interpersonal area**. It may include a large open area near the entrance for people to talk to one another. It also includes a café
- The fifth place is a **large meeting room** or an auditorium for theatrical, large presentations, and large group training.
- The majority of the ENA library's spaces are filled with hardcopy, which can be reproportioned into a modern library design (see programming section). Besides offering books, the ENA Library also provides free parking. This is a very important be- cause people like libraries that are easy to use and accessible.
- The library's parking already enables the library to charge for its meeting room. This means that improvements to the building will likely increase homework related services, and enable patrons to perform training, use software programs, study and receive tutoring, collaborate with one and another, and hold meetings.