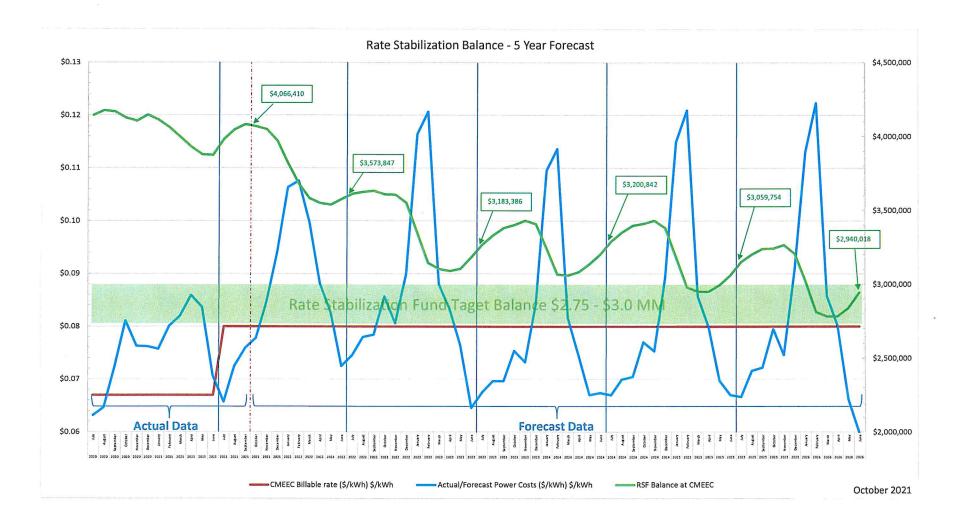

KPI's: They remain in good shape.

RSF: The current balance of the RSF (Rate Stabilization Fund) is \$4,080,487, which is still above the target. Mr. Barber directed the Commission to a graph showing the differences between two months (September and October) indicating the fluctuation in the RSF over the next five years. With the current projection the RSF for the year 2026 is projected to be well under the \$3 million target. This is due to the cost of power which is very volatile during the upcoming winter months. Mr. Barber indicated that if the RSF continues to decrease, it may be necessary to review it and make some small changes to keep it in the \$3 million target range.

## THIRD TAXING DISTRICT KEY PERFORMANCE INDICATORS (KPI'S) October

|    |       |                                                                           | Formula                                                                   | 2021             | 2020                     | Industry Average<br>(Bandwidth) | Comments                                                                                                           |
|----|-------|---------------------------------------------------------------------------|---------------------------------------------------------------------------|------------------|--------------------------|---------------------------------|--------------------------------------------------------------------------------------------------------------------|
| 1) | OPER  | RATING RATIO - This ratio measures the proportion                         |                                                                           | e operation and  |                          |                                 |                                                                                                                    |
|    | a.    | Operating Ratio - without Change in Rate<br>Stabilization Fund            | Total Operating Expenses /<br>Total Operating Revenues                    | 103.33%          | 104.76%                  | 95-105%                         | Calculation is based on the CMEEC billable rate that is set by TTD                                                 |
|    | b.    | Operating Ratio - with Change in Rate<br>Stabilization Fund               | Total Operating Expenses +<br>Change in RSF / Total<br>Operating Revenues | 98.53%           | 105.96%                  | 95-105%                         | Reflects the true total operating expenses by including the change (+/-) in the rate stabilization fund.           |
| 2) | POWE  | ER SUPPLY EXPENSE RATIO - This ratio measure                              | es the proportion of the total opera                                      | ating expenses t | hat is for power supp    | ply (purchased power)           |                                                                                                                    |
| :  | 2) a. | Power Supply Expense Ratio - without<br>Change in Rate Stabiliztaion Fund | Purchased Power / Total<br>Operating Expenses                             | 56.01%           | 49.68%                   | 65% - 70%                       | Calculation is based on the CMEEC billable rate that is set by TTD                                                 |
|    | b.    | Power Supply Expense Ratio - with Change in Rate Stabiliztaion Fund       | Purchased Power + Change<br>in RSF / Total Operating<br>Expenses          | 51.37%           | 50.83%                   | 65% - 70%                       | Reflects the true total operating expenses by including the change (+/-) in the rate stabilization fund.           |
| 3) | OUTS  | TANDING RECEIVABLES - Total amount of outsta                              | anding receivables greater than 90                                        | 0 days past due  |                          |                                 |                                                                                                                    |
|    | a.    | Outstanding Receivables - Dollars                                         | Total (\$) Outstanding<br>Receivables > 90 days                           | \$43,248         | \$57,687                 |                                 | Indicates if TTD is doing an adequate job of collecting past due receivables                                       |
|    | b.    | Percentange of total receivables                                          | Receivables > 90 days past due / total receivables                        | 6.25%            | 9.50%                    |                                 | Indicates the percentage of receivables that is greater than 90 days past due                                      |
| 4) | RATE  | OF RETURN - Year to Date (YTD) Net income divi                            | ided by audited Net Book Value o                                          | f Assets         |                          |                                 |                                                                                                                    |
|    |       | Actual Rate of Return on Rate Base                                        | AUTHORIZED BY STATE<br>STATUTE                                            | 0.0%             | 0.0%                     | Varies by state<br>5 - 8 %      | Rate of Return authorized by State statute                                                                         |
| 5) | RATE  | STABILIZATION FUND - this index lists the balance                         | ce of the rate stabilization fund he                                      | ld for TTD at CN | MEEC                     |                                 |                                                                                                                    |
|    |       | Rate Stabilization Fund balance                                           | RSF Balance                                                               | \$4,066,410      | \$4,113,237              | \$2.75MM -\$3.0MM               | Commission approved the target balance, which is based or a RSF balance ot cover 6 months of power bills           |
| 7) | ENER  | GY LOSS % - This ratio measures how much energ                            | gy is lost in the utitlity's electrical s                                 | system and is ar | n indicator of the effic | ciency of the electrical        | system.                                                                                                            |
| 8  |       | Energy Loss %                                                             | Total Energy Loses/Total<br>Sources of Energy                             | 5.36%            | 6.42%                    | 2.5% - 6%                       | This ratio is calculated on a 12 month rolling average of electricy purchased compared to energy sold to customers |
|    |       |                                                                           |                                                                           |                  |                          |                                 |                                                                                                                    |