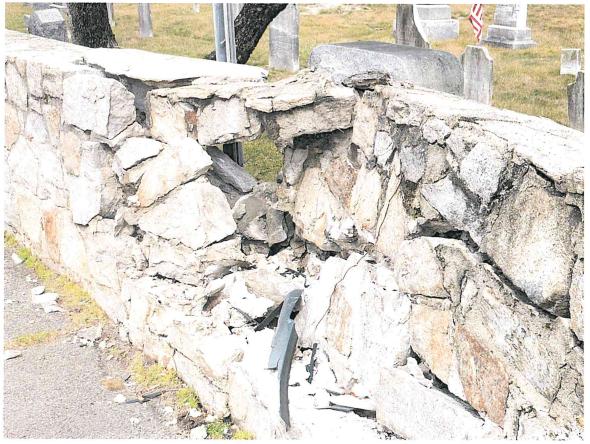

# Third Taxing District of the City of Norwalk Commission Meeting

Monday, March 27, 2023 at 6:30 p.m.

At the Third Taxing District Office, 2 Second Street, East Norwalk, CT

- 1. Public Comment 15 Minute Limit
- 2. ENNA Request for Community Event A/R (Pgs. 1-2)
- 3. Minutes of Meeting January 30, 2023 Special Meeting (Pgs. 3-8) and February 21, 2023 Special Meeting (Pgs. 9-11) A/R
- 4. Discussion/Analysis of Financial Statements/Key Performance Indicators (Pgs. 12-18)
- 5. Pension Committee Report (Pg. 19)
- 6. East Norwalk Firehouse Project Update
- 7. East Norwalk Cemetery Stone Wall Damage (Pgs. 20-25)
- 8. General Manager's Report
  - Norden Generators Update
  - Roger Ludlow Park Project Update
- 9. Adjourn