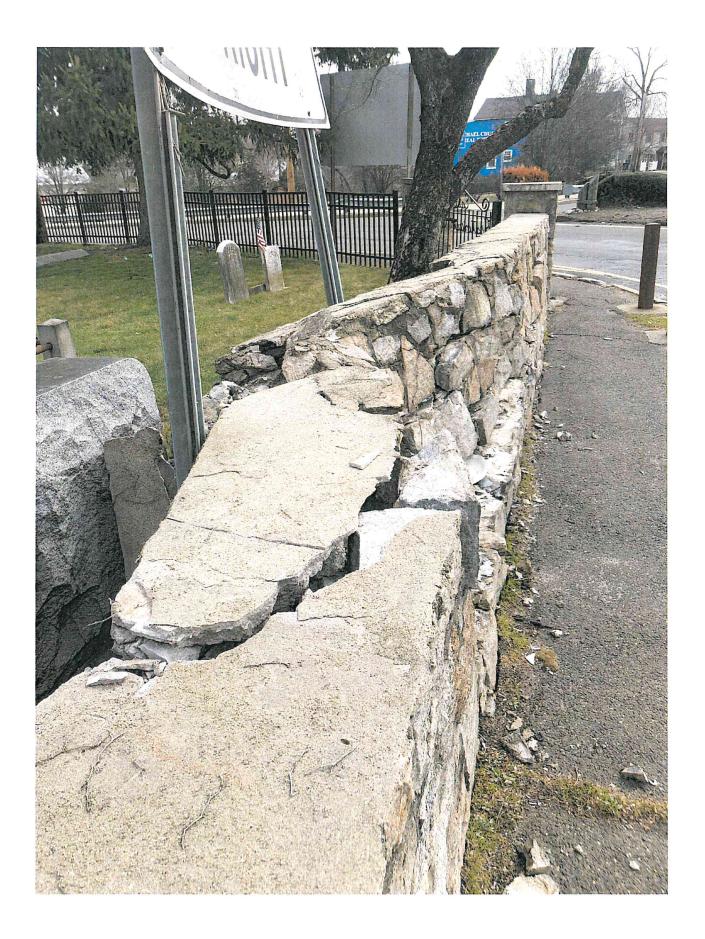

tersection of East Avenue and Van Zant Street.

Staff has made attempts to determine when the damage occurred and who the responsible party was. As of the date of this memo, we have been unable to determine either. Attached are pictures of the wall that show the extent of the damage. Currently it appears that none of the gravestones have been damaged.

TTD is in the process of obtaining quotes from local companies for the repair of the wall. It is staff's recommendation to have the wall repaired as soon as possible. Depending on the quotes received, approval of the Commission may be required, based on the District's purchasing policy. TTD may also elect, based on the quotes, to file a claim with our property insurance company.

I will be happy to answer any questions at Monday's meeting.