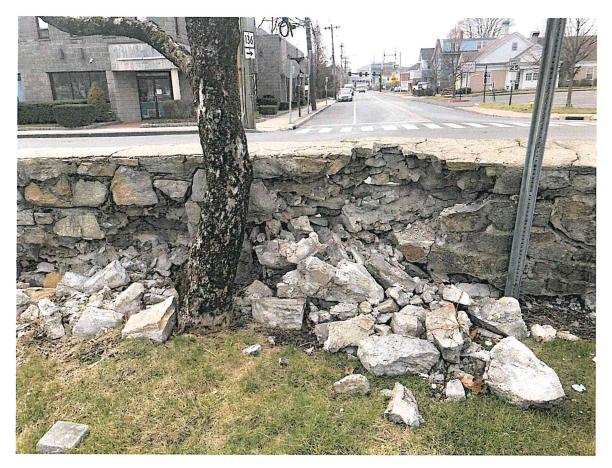

# Third Taxing District of the City of Norwalk Commission Meeting

Monday, March 27, 2023 at 6:30 p.m.

At the Third Taxing District Office, 2 Second Street, East Norwalk, CT

- 1. Public Comment 15 Minute Limit
- 2. ENNA Request for Community Event A/R (Pgs. 1-2)
- 3. Minutes of Meeting January 30, 2023 Special Meeting (Pgs. 3-8) and February 21, 2023 Special Meeting (Pgs. 9-11) A/R
- 4. Discussion/Analysis of Financial Statements/Key Performance Indicators (Pgs. 12-18)
- 5. Pension Committee Report (Pg. 19)
- 6. East Norwalk Firehouse Project Update
- 7. East Norwalk Cemetery Stone Wall Damage (Pgs. 20-25)
- 8. General Manager's Report
  - Norden Generators Update
  - Roger Ludlow Park Project Update
- 9. Adjourn