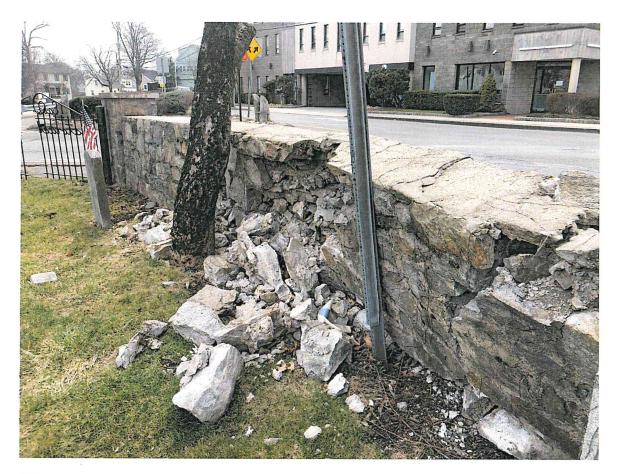

# Third Taxing District of the City of Norwalk Commission Meeting

Monday, March 27, 2023 at 6:30 p.m.

At the Third Taxing District Office, 2 Second Street, East Norwalk, CT

- 1. Public Comment 15 Minute Limit
- 2. ENNA Request for Community Event A/R (Pgs. 1-2)
- 3. Minutes of Meeting January 30, 2023 Special Meeting (Pgs. 3-8) and February 21, 2023 Special Meeting (Pgs. 9-11) A/R
- 4. Discussion/Analysis of Financial Statements/Key Performance Indicators (Pgs. 12-18)
- 5. Pension Committee Report (Pg. 19)
- 6. East Norwalk Firehouse Project Update
- 7. East Norwalk Cemetery Stone Wall Damage (Pgs. 20-25)
- 8. General Manager's Report
  - Norden Generators Update
  - Roger Ludlow Park Project Update
- 9. Adjourn