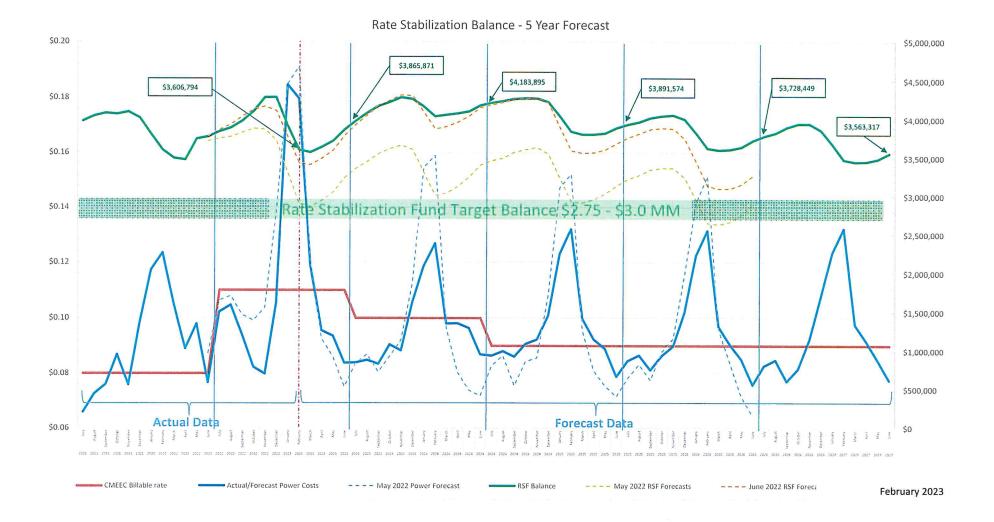

|               |              | 10,000.00    | 10,000.00    | 10,000.00    | -40,000.00   | 10,000.00       | 10,000.00                                | 10,000.00      | 10,000.00    | 10,000.00    | 10,000.00    | 10,000.00     |
|   | Affect on RSF - by Month                     | \$            | 53,338.37    | 46,559.58    | 85,737.85    | 122,402.60   | 91,342.65    | 35,644.25       | (369,021.88)                             | (314,529.76)   | (35,411.04)  | 69,681.21    | 79,344.45    | 145,462.65    |
|   |                                              | ,             |              |              |              |              |              |                 |                                          |                |              |              |              |               |



## TTD Electric Department

## Anaylsis of Aged Receivables as of February 2023

Total # of Customers

4200

98

Total Open AR

180+ days

344,015 - not including accounts with credit balances

2.33%

| Count - Active Accounts |       |            |         |       | Account Type |           |      |      |    |     |  |
|-------------------------|-------|------------|---------|-------|--------------|-----------|------|------|----|-----|--|
| Ageing Groups           | #     | % of Total |         | Res   | Small Com    | Large Com | Flat | WWTP | DC | N/A |  |
| Current                 | 1,352 | 32.19%     | <b></b> | 1,080 | 214          | 18        | 4    | 0    | 0  | 36  |  |
| 30 days                 | 170   | 4.05%      | <b></b> | 131   | 31           | 0         | 0    | 0    | 0