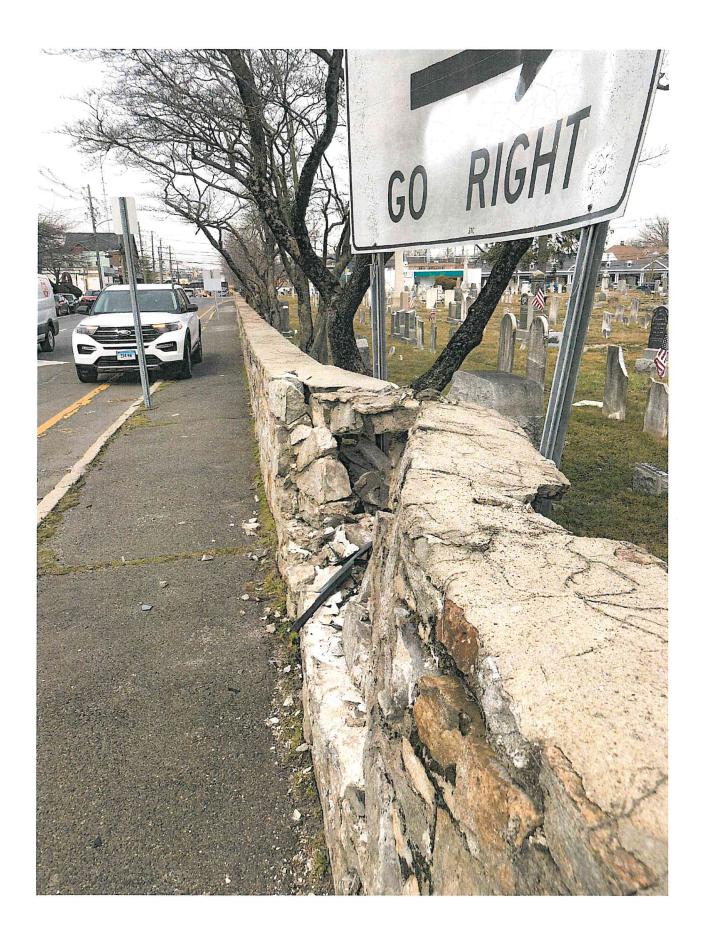

rsection of East Avenue and Van Zant Street.

Staff has made attempts to determine when the damage occurred and who the responsible party was. As of the date of this memo, we have been unable to determine either. Attached are pictures of the wall that show the extent of the damage. Currently it appears that none of the gravestones have been damaged.

TTD is in the process of obtaining quotes from local companies for the repair of the wall. It is staff's recommendation to have the wall repaired as soon as possible. Depending on the quotes received, approval of the Commission may be required, based on the District's purchasing policy. TTD may also elect, based on the quotes, to file a claim with our property insurance company.

I will be happy to answer any questions at Monday's meeting.