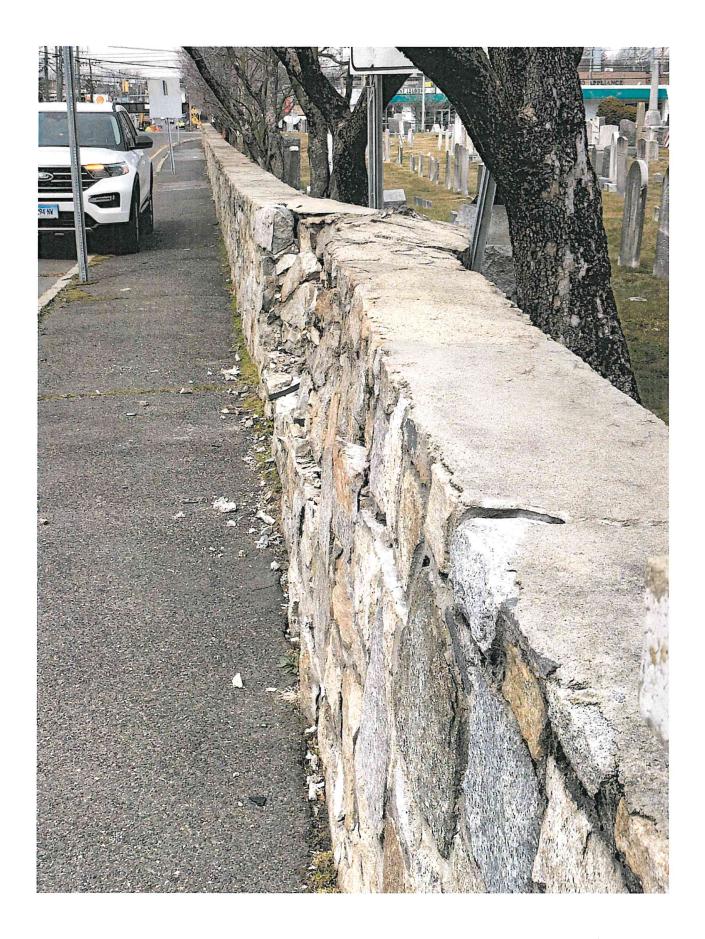

# Third Taxing District of the City of Norwalk Commission Meeting

Monday, March 27, 2023 at 6:30 p.m.

At the Third Taxing District Office, 2 Second Street, East Norwalk, CT

- 1. Public Comment 15 Minute Limit
- 2. ENNA Request for Community Event A/R (Pgs. 1-2)
- 3. Minutes of Meeting January 30, 2023 Special Meeting (Pgs. 3-8) and February 21, 2023 Special Meeting (Pgs. 9-11) A/R
- 4. Discussion/Analysis of Financial Statements/Key Performance Indicators (Pgs. 12-18)
- 5. Pension Committee Report (Pg. 19)
- 6. East Norwalk Firehouse Project Update
- 7. East Norwalk Cemetery Stone Wall Damage (Pgs. 20-25)
- 8. General Manager's Report
  - Norden Generators Update
  - Roger Ludlow Park Project Update
- 9. Adjourn