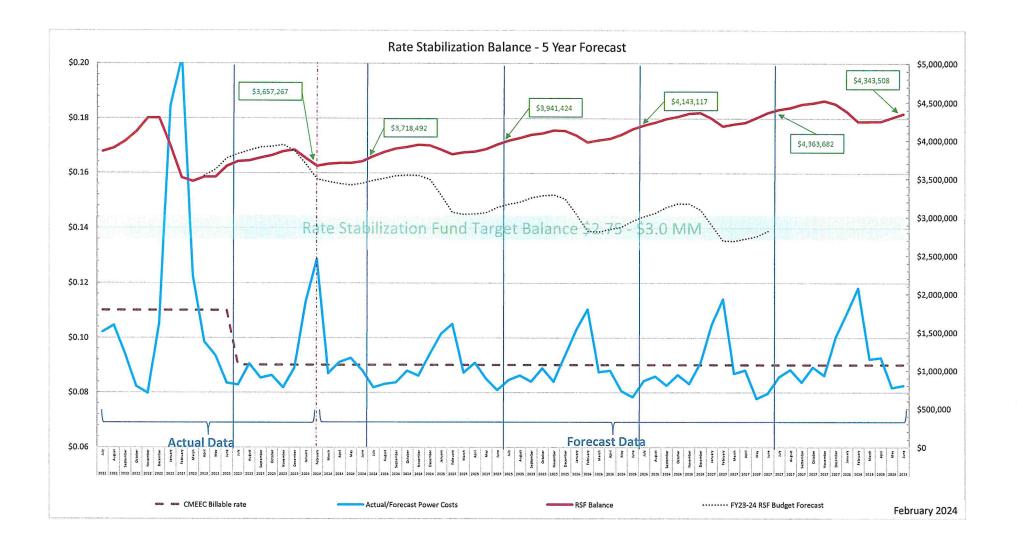

| 0.00497       | 0.00921       |
|   | Margin (estimate)                            |        | 13,000.00     | 13,000.00     | 13,000.00     | 13,000.00     | 13,000.00     | 13,000.00     | 13,000.00     | 13,000.00     | 13,000.00     | 13,000.00     | 13,000.00     | 13,000.00     |
|   | Affect on RSF - by Month                     | \$     | 66,400.84     | 55,497.70     | 43,343.33     | 21,590.98     | 30,231.16     | (9,703.94)    | (53,085.66)   | (61,728.67)   | 26,926.01     | 9,533.28      | 33,959.81     | 59,966.89     |
|   |                                              |        |               |               |               |               |               |               |               |               |               |               |               | I             |



## TTD Electric Department

### Anaylsis of Aged Receivables as of February 2024

Total # of Customers

4240

Total Open AR

659,720 - not including accounts with credit balances

|               | Count - Active Accounts |            |     |             |          | Account Type |      |    |     |  |  |  |  |
|---------------|-------------------------|------------|-----|-------------|----------|--------------|------|----|-----|--|--|--|--|
| Ageing Groups | #                       | % of Total | Res | Small Com I | arge Com | Flat         | WWTP | DC | N/A |  |  |  |  |
| Current       | 1,284                   | 30.28% 🕣   | 996 | 235         | 24       | 2            | 1    | 0  | 25  |  |  |  |  |
| 30 days       | 162                     | 3.82% ┪    | 114 | 28          | 7